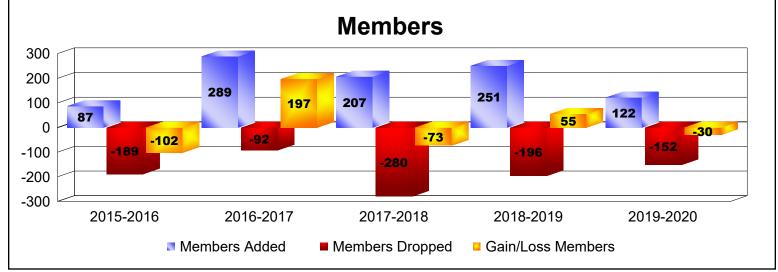

District D 2

As of June 2020 Cumulative

| Year      | New<br>Clubs | Dropped<br>Clubs | Gain/<br>Loss<br>Clubs | New<br>Members | Charter<br>Members | Reinstate<br>Members | Transfer<br>Members | Total<br>Member<br>Added | Total<br>Members<br>Dropped | Gain/<br>Loss<br>Members |
|-----------|--------------|------------------|------------------------|----------------|--------------------|----------------------|---------------------|--------------------------|-----------------------------|--------------------------|
| 2015-2016 | 0            | -3               | -3                     | 57             | 5                  | 21                   | 4                   | 87                       | -189                        | -102                     |
| 2016-2017 | 1            | 0                | 1                      | 188            | 82                 | 18                   | 1                   | 289                      | -92                         | 197                      |
| 2017-2018 | 2            | -1               | 1                      | 141            | 54                 | 6                    | 6                   | 207                      | -280                        | -73                      |
| 2018-2019 | 4            | 0                | 4                      | 128            | 113                | 8                    | 2                   | 251                      | -196                        | 55                       |
| 2019-2020 | 1            | -2               | -1                     | 81             | 39                 | 1                    | 1                   | 122                      | -152                        | -30                      |
| Average   | 2            | -1               | 0                      | 119            | 59                 | 11                   | 3                   | 191                      | -182                        | 9                        |