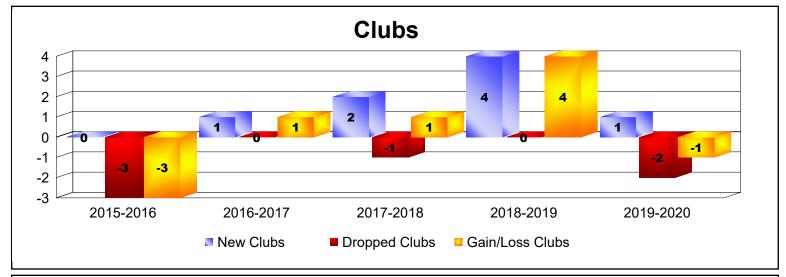

District D 2

As of June 2020 Cumulative

| Year      | New<br>Clubs | Dropped<br>Clubs | Gain/<br>Loss<br>Clubs | New<br>Members | Charter<br>Members | Reinstate<br>Members | Transfer<br>Members | Total<br>Member<br>Added | Total<br>Members<br>Dropped | Gain/<br>Loss<br>Members |
|-----------|--------------|------------------|------------------------|----------------|--------------------|----------------------|---------------------|--------------------------|-----------------------------|--------------------------|
| 2015-2016 | 0            | -3               | -3                     | 57             | 5                  | 21                   | 4                   | 87                       | -189                        | -102                     |
| 2016-2017 | 1            | 0                | 1                      | 188            | 82                 | 18                   | 1                   | 289                      | -92                         | 197                      |
| 2017-2018 | 2            | -1               | 1                      | 141            | 54                 | 6                    | 6                   | 207                      | -280                        | -73                      |
| 2018-2019 | 4            | 0                | 4                      | 128            | 113                | 8                    | 2                   | 251                      | -196                        | 55                       |
| 2019-2020 | 1            | -2               | -1                     | 81             | 39                 | 1                    | 1                   | 122                      | -152                        | -30                      |
| Average   | 2            | -1               | 0                      | 119            | 59                 | 11                   | 3                   | 191                      | -182                        | 9                        |