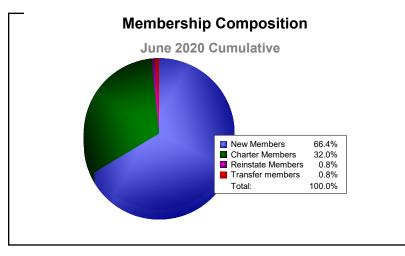

District D 2

As of June 2020 Cumulative

| Year      | New<br>Clubs | Dropped<br>Clubs | Gain/<br>Loss<br>Clubs | New<br>Members | Charter<br>Members | Reinstate<br>Members | Transfer<br>Members | Total<br>Member<br>Added | Total<br>Members<br>Dropped | Gain/<br>Loss<br>Members |
|-----------|--------------|------------------|------------------------|----------------|--------------------|----------------------|---------------------|--------------------------|-----------------------------|--------------------------|
| 2015-2016 | 0            | -3               | -3                     | 57             | 5                  | 21                   | 4                   | 87                       | -189                        | -102                     |
| 2016-2017 | 1            | 0                | 1                      | 188            | 82                 | 18                   | 1                   | 289                      | -92                         | 197                      |
| 2017-2018 | 2            | -1               | 1                      | 141            | 54                 | 6                    | 6                   | 207                      | -280                        | -73                      |
| 2018-2019 | 4            | 0                | 4                      | 128            | 113                | 8                    | 2                   | 251                      | -196                        | 55                       |
| 2019-2020 | 1            | -2               | -1                     | 81             | 39                 | 1                    | 1                   | 122                      | -152                        | -30                      |
| Average   | 2            | -1               | 0                      | 119            | 59                 | 11                   | 3                   | 191                      | -182                        | 9                        |